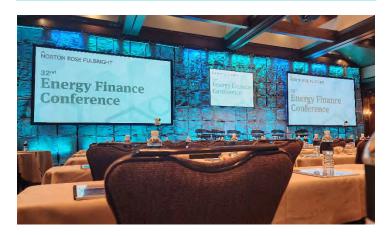

#### <u>Digital Signage</u>

Digital signage uses flat screens to grab attention and deliver information. It can display schedules, advertise products, and reinforce branding.