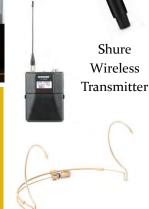

# **MICROPHONES**

- Handheld Wired Microphone
- Lavalier Microphone
- Slimeline Wired Microphone

**Encourage** 

increase

throwable

your logo.

participation and

engagement with a

microphone. Use our generic box, or custom order with

- Slimeline Wireless Microphone
- Countryman Headset
- Athletic Headset
- PZM Boundary Wired Microphone
- In Ear Monitor
- Catchbox