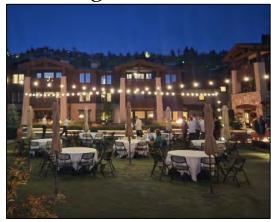

#### Sheer

Ivory – 10' W 18' H

(6 Panels Available)

Black – 10' W 18' H (6 Panels Available)

Twinkle lights available! (pg. 11)

Use with black or ivory sheer drape.

#### Velour

Brown – 10' W 20' H

(10 Panels Available)

Upgrade drapes with additional lighting! Edison bulbs, LED lighting, and GoBos available (pg. 9).

Black - 10' W 16' H

Black - 10' W 20' H

(10 Panels Available) (10 Panels Available)