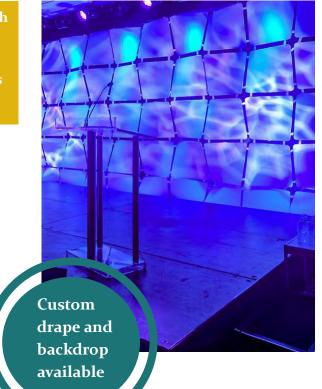

# STAGING PIPE & DRAPE

**Elevate your conference space** with professional draping. Drapes add a touch of sophistication and enhance the overall presentation.