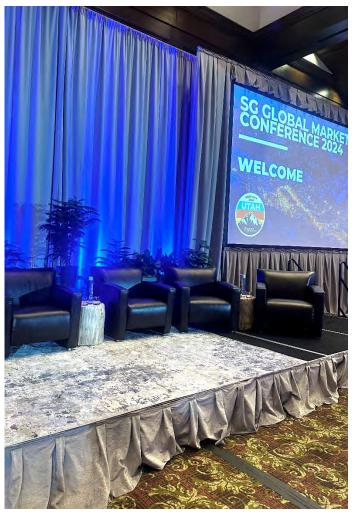

## STAGING STAGE

4'x4' risers and 4'x8' risers available in any combination

9", 16", and 24" rise

#### STAGE SKIRTS

Level up your staging with uplights for extra ambiance!

Curved Stage

- 24'X12
- 24'x16'

LED light up stage/ risers with LED bars

Runway Stage/ Fashion Show

Stage Facade

- Custom Vinyl with logo
- Wood
- White Wood

# STAGING PIPE & DRAPE

**Elevate your conference space** with professional draping. Drapes add a touch of sophistication and enhance the overall presentation.