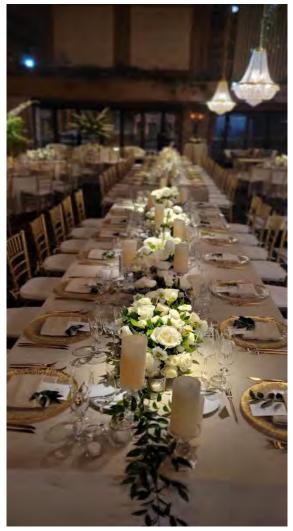

# STAGING PIPE & DRAPE

**Elevate your conference space** with professional draping. Drapes add a touch of sophistication and enhance the overall presentation.

#### Sheer

Ivory – 10' W 18' H

(6 Panels Available)

Black – 10' W 18' H (6 Panels Available)

Twinkle lights available! (pg. 11)

Use with black or ivory sheer drape.

#### Velour

Brown – 10' W 20' H

(10 Panels Available)

Upgrade drapes with additional lighting! Edison bulbs, LED lighting, and GoBos available (pg. 9).

Black - 10' W 16' H

Black - 10' W 20' H

(10 Panels Available) (10 Panels Available)