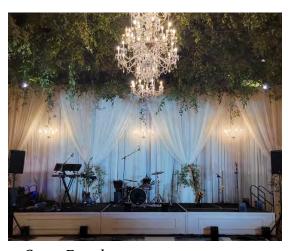

# STAGING PIPE & DRAPE

**Elevate your conference space** with professional draping. Drapes add a touch of sophistication and enhance the overall presentation.

#### Sheer

Ivory – 10' W 18' H

(6 Panels Available)

Black – 10' W 18' H (6 Panels Available)

Twinkle lights available! (pg. 11)

Use with black or ivory sheer drape.

#### Velour

Brown – 10' W 20' H

(10 Panels Available)

Upgrade drapes with additional lighting! Edison bulbs, LED lighting, and GoBos available (pg. 9).

Black - 10' W 16' H

Black - 10' W 20' H

(10 Panels Available) (10 Panels Available)