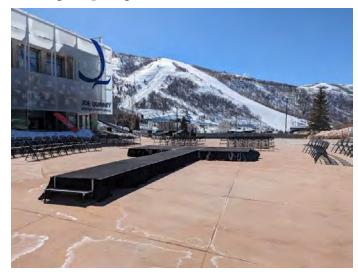

## STAGING STAGE

4'x4' risers and 4'x8' risers available in any combination

9", 16", and 24" rise

#### STAGE SKIRTS

Level up your staging with uplights for extra ambiance!

Curved Stage

- 24'X12
- 24'x16'

LED light up stage/ risers with LED bars

Runway Stage/ Fashion Show

Stage Facade

- Custom Vinyl with logo
- Wood
- White Wood