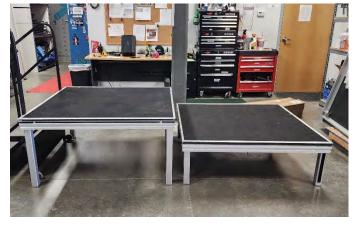

## STAGING STAGE

4'x4' risers and 4'x8' risers available in any combination

9", 16", and 24" rise