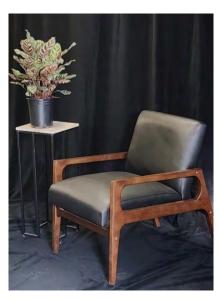

Qty: 2

Brown Leather Barstools (26" Seat Height) *Qty: 14* 

Black Swivel Barstool (29" Seat Height)

Black & Wood Accent Armchairs (30"x 22" x 31")