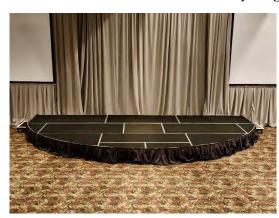

#### STAGE SKIRTS

Level up your staging with uplights for extra ambiance!

Curved Stage

- 24'X12
- 24'x16'

LED light up stage/ risers with LED bars

Runway Stage/ Fashion Show

Stage Facade

- Custom Vinyl with logo
- Wood
- White Wood