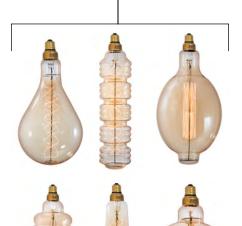

#### **Edison Bulbs**

Create a warm glow across velour or sheer drape (pg. 6) for a touch of inviting ambiance.

Jumbo 12" (Quantity 17)

Mini - 2" (Qty 45) or 4" (Qty 28)

Bistro Lights (Available in 100' Strands)