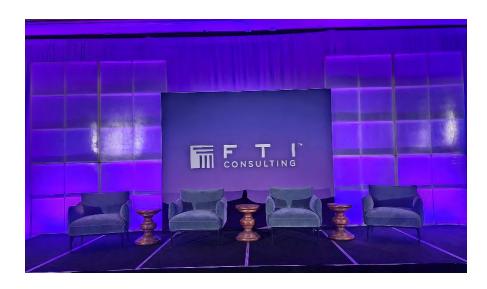

#### Seating

**Staging furniture goes beyond just filling space.** It creates a professional atmosphere, enhances audience engagement, and projects a positive brand image.

Black & Grey Registration Desk Barstools (Adjustable)