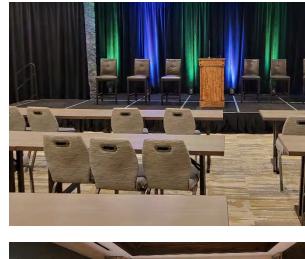

## STAGING STAGE

4'x4' risers and 4'x8' risers available in any combination

9", 16", and 24" rise

#### **Podiums**

Truss Podium

Wood Podium

Lucite Podium

Digital Truss Podium (as seen on page 3)