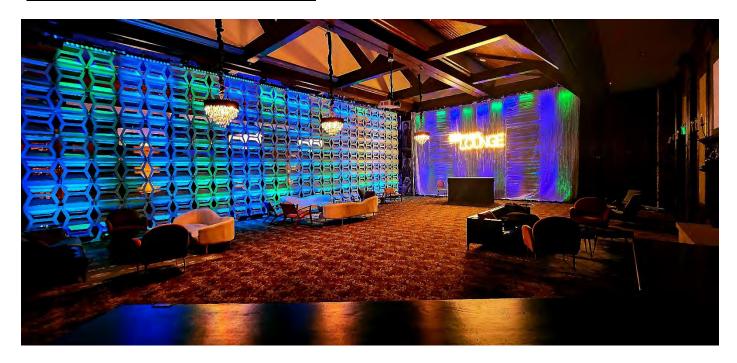

Low Profile)

Ensure your presenters are clearly visible throughout your conference. Whether you are streaming panelists, recording speeches, or viewing from the audience, stage wash illuminates presenters and creates a polished and professional look.

#### **Texture Lighting**









Custom
gobos
with your
logo
available
for order!



#### **DINNERS**

#### Twinkle Lights



#### Pin Spots

Quantity dependent on number of dining tables

Add finishing touches that make your floral centerpieces, dinner, tables, bar florals, and desserts sparkle.



#### **Edison Bulbs**

Create a warm glow across velour or sheer drape (pg. 6) for a touch of inviting ambiance.

Jumbo 12" (Quantity 17)





Mini - 2" (Qty 45) or 4" (Qty 28)



Bistro Lights (Available in 100' Strands)



# **RECEPTIONS**



**Aerial Lasers** 



Disco Ball



8" Non-Motorized 20" Motorized

Confetti Canon



Your choice of color

# **MEETING EQUIPMENT**

#### Easels/Boards





4'x6' 3'x4'

#### Cork Boards

Cork Boards 3'x4'

Rolling Cork Boards 4'x8'

#### **Easels**



Hardback Easels

A-Frame Easels

#### Flipcharts

Post it

Pad