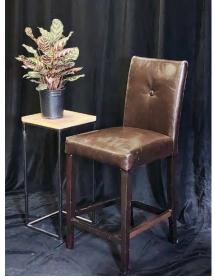

#### Seating

**Staging furniture goes beyond just filling space.** It creates a professional atmosphere, enhances audience engagement, and projects a positive brand image.

Black & Grey Registration Desk Barstools (Adjustable)

Qty: 2

Brown Leather Barstools (26" Seat Height) *Qty: 14* 

Black Swivel Barstool (29" Seat Height)

Black & Wood Accent Armchairs (30"x 22" x 31")