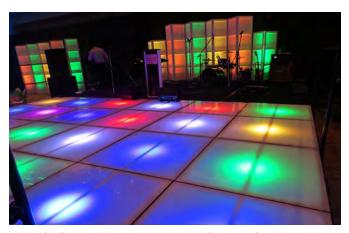

## STAGING STAGE

4'x4' risers and 4'x8' risers available in any combination

9", 16", and 24" rise

#### STAGE SKIRTS

Level up your staging with uplights for extra ambiance!

Curved Stage

- 24'X12
- 24'x16'

LED light up stage/ risers with LED bars

Runway Stage/ Fashion Show

Stage Facade

- Custom Vinyl with logo
- Wood
- White Wood