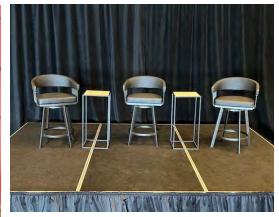

#### Seating

**Staging furniture goes beyond just filling space.** It creates a professional atmosphere, enhances audience engagement, and projects a positive brand image.

Black & Grey Registration Desk Barstools (Adjustable)

Qty: 2

Brown Leather Barstools (26" Seat Height) *Qty: 14* 

Black Swivel Barstool (29" Seat Height)

Black & Wood Accent Armchairs (30"x 22" x 31")