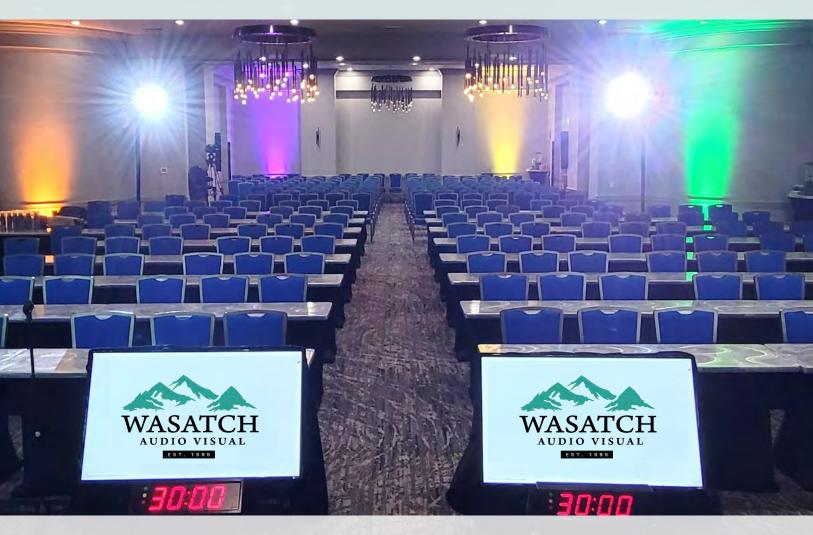

#### PRESENTER EQUIPMENT

Provide your keynote speaker with all the essentials to ensure a flawless and impactful presentation.

- 50" Confidence Monitor
- 50" Confidence Monitor for Notes
- iPod Speaker Timer
- Perfect Cue (Slide Advancer)
- Speaker Timer
- Clicker
- Laptops Mac & PC